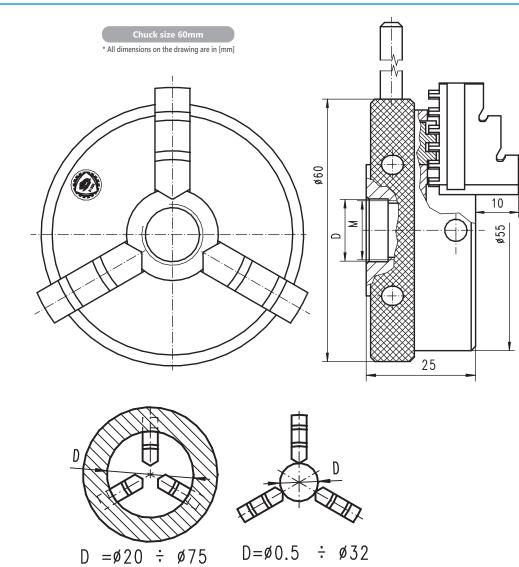

- Lever scroll chuck is specially designed for grinding twist drills and other cutting tools
- Suitable for lathes with a threaded spindle

| Code No.   | Туре        | Chuck size<br>[in] | Mounting<br>M | D [mm]             | Max. rpm | Weight<br>[lbs] |
|------------|-------------|--------------------|---------------|--------------------|----------|-----------------|
| 7-864-0212 | 3286-60 M12 | 2.36               | M12x1         | 12.1 (+0.02/-0.00) | 6,000    | 1.2             |
| 7-864-0214 | 3286-60 M14 | 2.36               | M14x1         | 14.1 (+0.02/-0.00) | 6,000    | 1.2             |